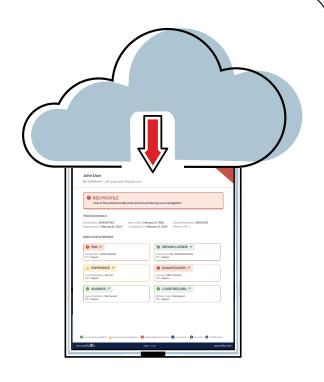

...but hold on. The road doesn't end here. Your green profile might not stay green forever!

### With IDfy's infinity checks, you can perform...