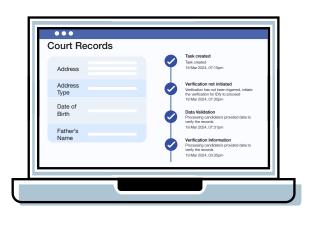

#### Court records or FIR checks

Are there any court cases lodged against him during the tenure of the employment?