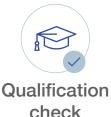

## HOUR 4

# All comprehensive BGV checks auto-initiated simultaneously

anjay Singh

Status: In Progress Estimated Date of Completion: 6th May 2024

Address check

# Know exactly when the BGV will be completed

#### Estimated: 5 days

We can predict the TAT of the BGV based on

- 1. Candidate's past employers
- 2. University's response time
- 3. Address pin code

so that you can plan your onboarding better